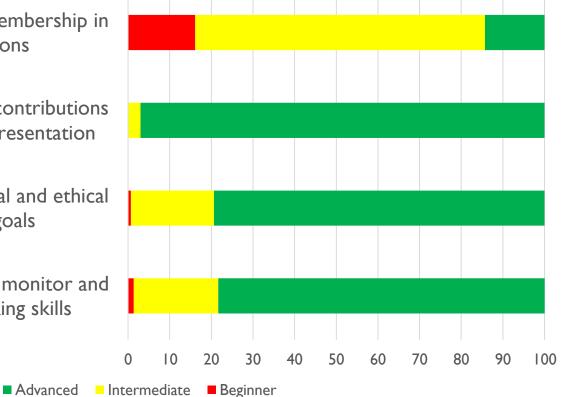

# MHA PROGRAM LEVEL ASSESSMENT SCORES ON COMPETENCY DOMAINS (SUMMER 2017 – FALL 2018)

**Healthcare Environment** 

**Critical Thinking in a Complex and Competitive Environment** 

**Communication** 

Management in the Healthcare Environment

**Professionalism and Ethics** 

SETON HALL UNIVERSITY

SETON HALL UNIVERSITY

III.2 Identify the needs of major stakeholders

III.3 Demonstrate the ability to integrate strategic financial thinking

III.4 Use and manage emerging technology