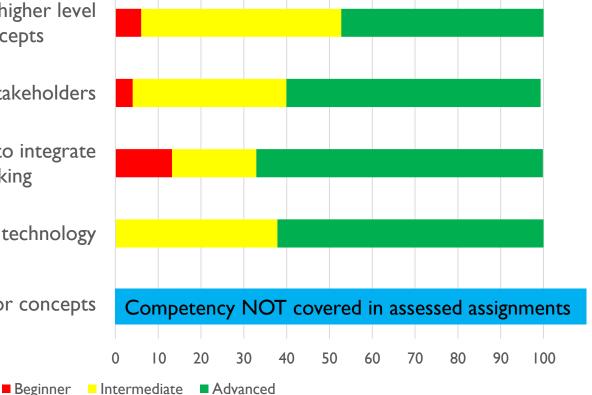

III.5 Apply organizational behavior concepts

IV.2 Apply pop. health strategies to strengthen quality improvement and outcomes

IV.3 Apply appropriate data analytics techniques to inform decisions

IV.4 Demonstrate cultural competence awareness, sensitivity, and competence