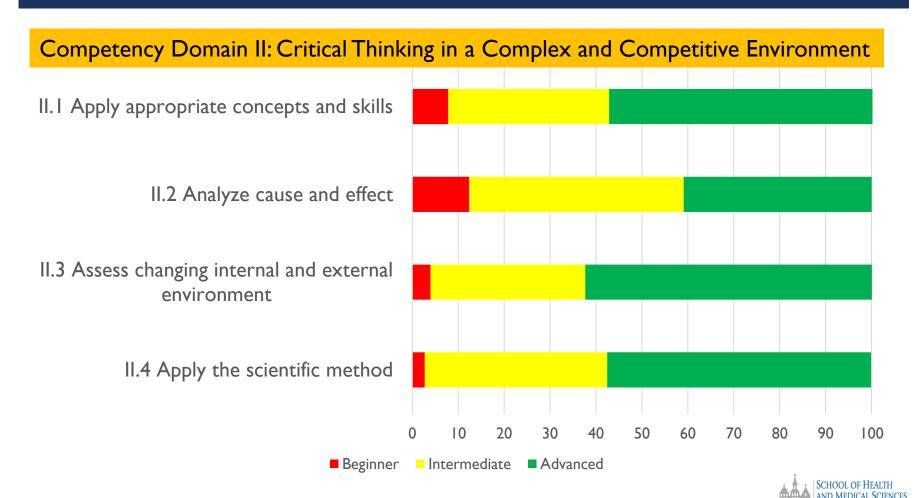

#### MHA DOMAIN-LEVEL PROGRAM ASSESSMENT ACROSS 56 ASSIGNMENTS FROM 14 COURSES (SUMMER 2017 – FALL 2018)

#### Domains of Competency Assessment (%)