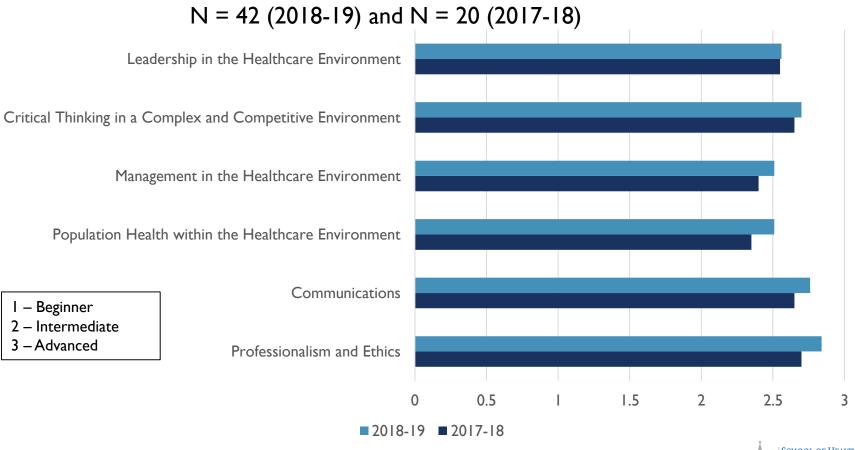

# AFTER COMPLETING THIS MHA PROGRAM, HOW WOULD YOU RATE YOUR COMPETENCIES? (2018-19 AND 2017-18)