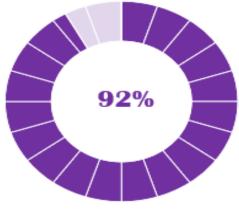

# AFTER COMPLETING THIS MHA PROGRAM, HOW WOULD YOU RATE YOUR COMPETENCIES? (2018-19 AND 2017-18)