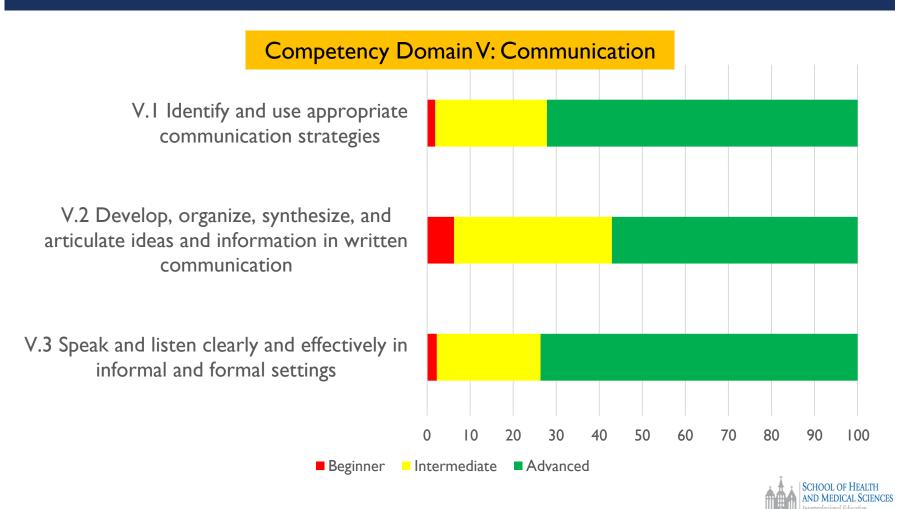

#### MHA DOMAIN-LEVEL PROGRAM ASSESSMENT ACROSS 56 ASSIGNMENTS FROM 14 COURSES (SUMMER 2017 – FALL 2018)

#### Domains of Competency Assessment (%)