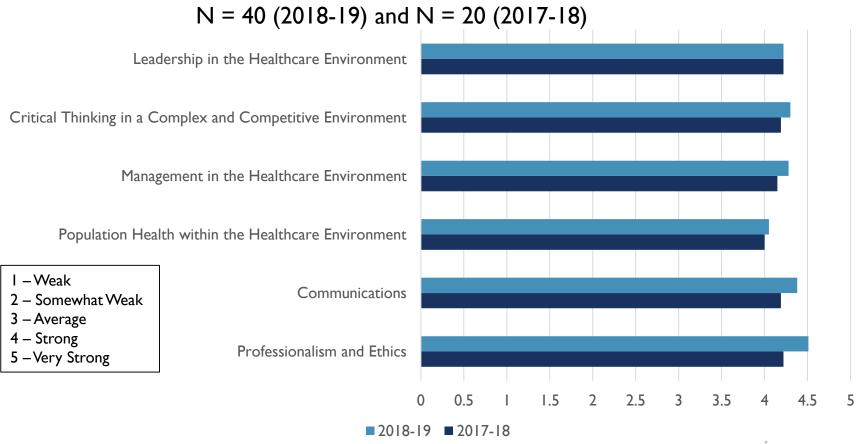

## HOW STRONG WAS THE MHA CURRICULUM IN DEVELOPING COMPETENCIES? (2018-19 AND 2017-18)