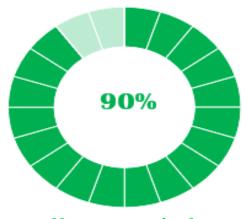

## HOW STRONG WAS THE MHA CURRICULUM IN DEVELOPING COMPETENCIES? (2018-19 AND 2017-18)