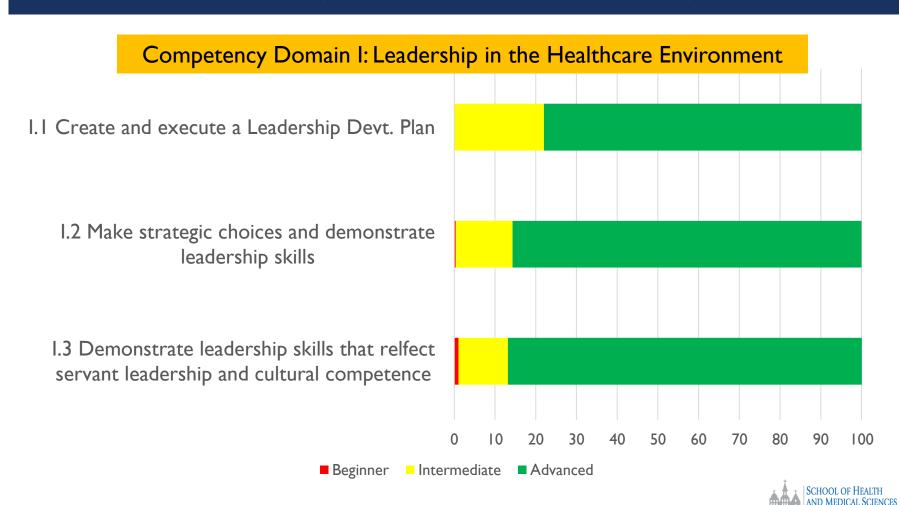

#### MHA DOMAIN-LEVEL PROGRAM ASSESSMENT ACROSS 56 ASSIGNMENTS FROM 14 COURSES (SUMMER 2017 – FALL 2018)

#### Domains of Competency Assessment (%)