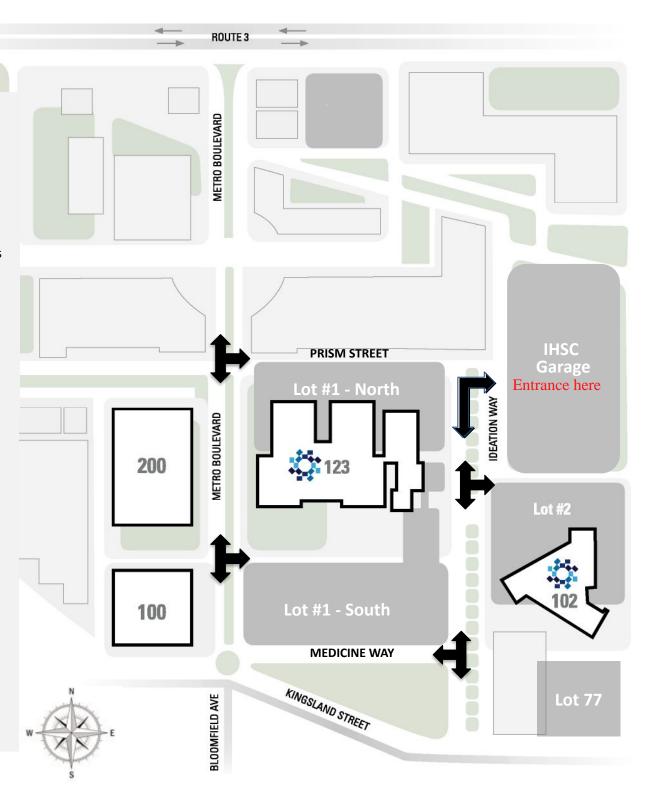

# INTERPROFESSIONAL HEALTH SCIENCES CAMPUS

#### **BUILDING 100**

• Ralph Lauren Corporation

#### **BUILDING 200**

• Eisai Inc.

#### **BUILDING 123**

- Hackensack Meridian School of Medicine
- Seton Hall University College of Nursing
- Seton Hall University School of Health and Medical Sciences
- HMH North Regional Offices
- HMH Research Integrity Office

#### **BUILDING 123 A**

HMH Center for Discovery and Innovation Annex

### **IDEATION WAY**

#### **BUILDING 111 (formerly 102)**

• HMH Center for Discovery and Innovation

## PARKING

#### **Metro Boulevard**

- Metered street parking B123 Visitors Only daily fee Metro Boulevard and Prism Street
- Lot #1 North Permit required

#### Metro Boulevard and Medicine Way

- Lot #1 South GATE CONTROLLED Students Only Medicine Way
- Street parking open to public

#### **Ideation Way**

- Street parking B111 (102) Tenants and Visitors Only
- Lot #2 B111 (102) Tenants Only
- IHSC Garage GATE CONTROLLED
  - West Entrance Students, B123 Staff & Visitors
  - South Entrance B111 (102) Tenants & Visitors
  - Permit/Access Card Required
  - Visitor Daily Parking Fee \$10.00
- Lot #77 Prism Partners Only