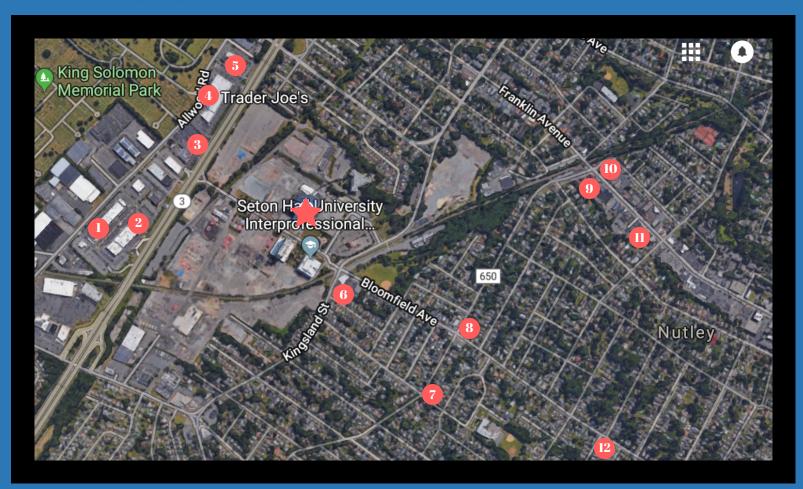

## INTERPROFESSIONAL HEALTH SCIENCES CAMPUS WHAT'S IN THE AREA?

- JOE'S CRAB SHACK
  - **405 Allwood Road, Clifton, NJ 07012** Informal seafood chain.
- ZINBURGER

  850 NJ Route 3 #105, Clifton, NJ 07012
  Wine and burger bar.
- TICK TOCK DINER

  281 Allwood Road, Clifton, NJ 07012
  Old school diner with American comfort food.
- TRADER JOE'S
  259 Allwood Road, Clifton, NJ 07012
  Grocery chain.
- 680 Route 3 West, Clifton, NJ 07012
  Variety of breakfast and diner fare.
- 434 Kingsland Street, Nutley, NJ 07110
  Upscale New American dishes.

VILARDO'S DELI
250 High Street, Nutley, NJ 07110
Deli and catering.

Pizza and pasta.

- 8 LOUE'S PLACE PIZZA & PASTA
  185 High Street, Nutley, NJ 07110
- JIM DANDY'S 10% OFF
  563 Franklin Avenue, Nutley, NJ 07110 WITH SHU ID
  Pub grub, burgers, and BBQ.
- RALPH'S PIZZERIA

  564 Franklin Avenue, Nutley, NJ 07110

  Traditional Italian dishes and pizza.
  - STARBUCKS

    483 Franklin Avenue, Nutley, NJ 07110

    Coffee chain with signature roasts, light bites, and WiFi.
- PETRACCO & SONS DELI 507 Bloomfield Avenue, Nutley, NJ 07110 Deli and catering.