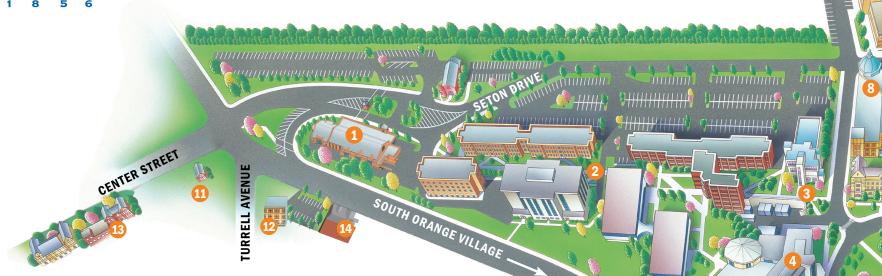

## **CAMPUS MAP LEGEND**

- 1. Bethany Hall: Gallon at counter
- 2. Complex: Near the circle coming from the parking lot attach to pole or cans
- 3. Near the back entrance of Duffy Hall: Along sidewalk
- 4. University Center: Stand at ATM, counter main lobby, and top handicap ramp
- 5. Front of Jubilee Hall at Base of Stairs: Stand right side by stairs up/down
- 6. Pedestrian Exits of Parking Garage (one at each exit): Stands
- 7. Roadway between Boland Hall and Jubilee Hall
- 8. Library: Main doors of rotunda, 2nd floor counter, and DD's
- 9. Presidents Hall: Gallon on counter
- 10. Human Resources Lobby: Gallon on counter
- 11. Health Services Lobby: Gallon on counter
- 12. Turrell Manor Lobby: Counter
- 13. Ring Building: Stand by back door/break room
- 14. Public Relations and Marketing: Lobby/Counter

- 15. Lewis Hall: Vestibule and reading room
- 16. Aquinas Hall/Ramp/Chapel Court: Side of Bayley
- 17. Between Mooney Hall and Marshall Hall: At the campus map sign
- 18. Chapel of Immaculate Conception: Inside main doors