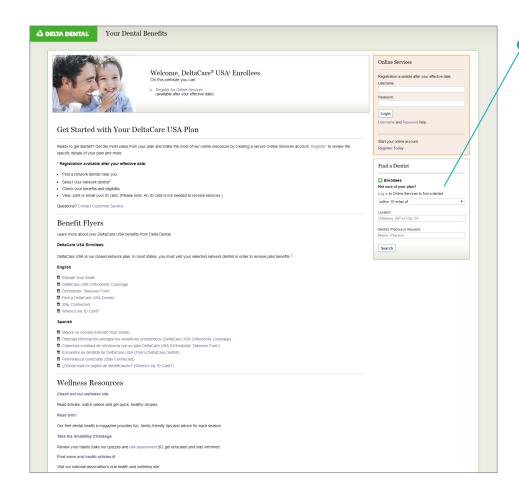

## Find a Dentist

## Search for a DeltaCare USA dentist in your area

## How to search

- 1. Go to deltadentalins.com/deltacare.
- 2. Look for the Find a Dentist tool. Enter a location (address, ZIP code or city and state).
- 3. For a more targeted search, you can enter the name of your dentist or dental office.
- 4. Click Search.