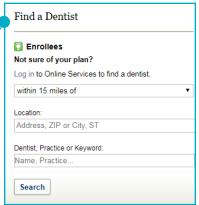

## How to search

- 1. Go to deltadentalins.com/deltacare.
- 2. Look for the Find a Dentist tool. Enter a location (address, ZIP code or city and state).
- 3. For a more targeted search, you can enter the name of your dentist or dental office.
- 4. Click Search.