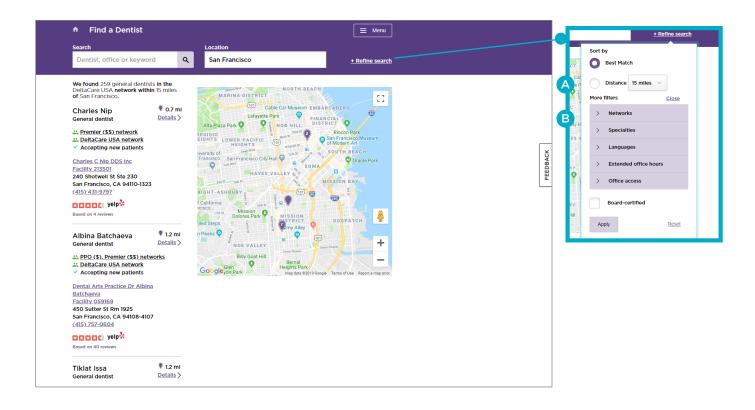

## How to refine your search results

- Change the radius of your search. By default the search will show dentists within 15 miles of a given location, but you can adjust this distance by clicking on Refine search and selecting any distance from "5 miles" to "60 miles" from the drop-down menu.
- Filter your results. Refine your search results by categories such as specialties and languages.