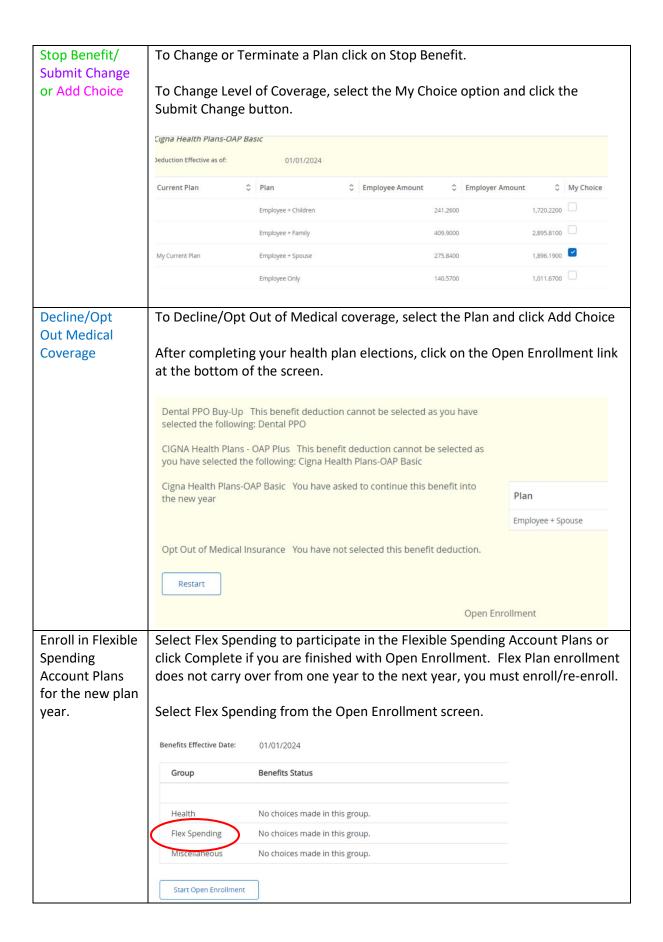

# To Change Plan

- 1. Select your existing plan
- 2. Click Stop Benefit Button
- 3. Select New Plan
- 4. Click the My Choice option for Level of Coverage
- 5. Click Add Choice Button

# To Change Level of Coverage

- 1. Select your existing plan
- 2. Click the My Choice Option for Level of Coverage
- 3. Click Submit Change Button

#### To Terminate Plan

- 1. Select your existing plan
- 2. Click Stop Benefit Button

#### To Enroll in Plan

- 1. Select New Plan
- 2. Click the My Choice Option for Level of Coverage
- 3. Click Add Choice Button

#### To Opt Out of Medical Coverage

- 1. Select Opt Out of Medical Coverage
- 2. Click Add Choice Button

# Select Plan

To Change Plans, Level of Coverage or Terminate a Plan select your existing plan. To enroll in a new plan select a new plan.