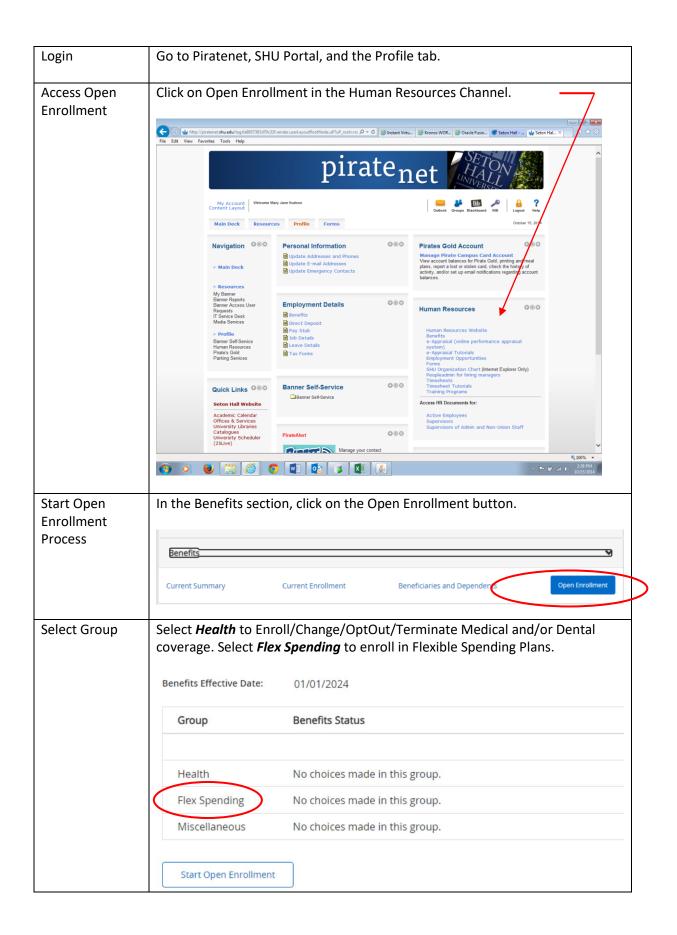

# Banner Self Service Online Open Enrollment Instructions Index

Click the appropriate link to jump to the desired section:

- 1. Login Instructions
- 2. Change Health Plans, Level of Coverage, Terminate Health Plans
- 3. Change Existing Health Plan Coverage Level
- 4. <u>Decline/Opt Out of Medical Coverage</u>
- 5. Enroll in Flexible Spending Account Plan(s)
- 6. Enroll in Opt-Out Voluntary Benefits
- 7. Update Dependent and Benefit Plan Enrollment Data

After reviewing, these instructions if you have any questions or need assistance please contact:

Babette Brooks (973) 275-2755 Natasha Cohen (973) 761-9176 Terri Demarest (973) 761-9181