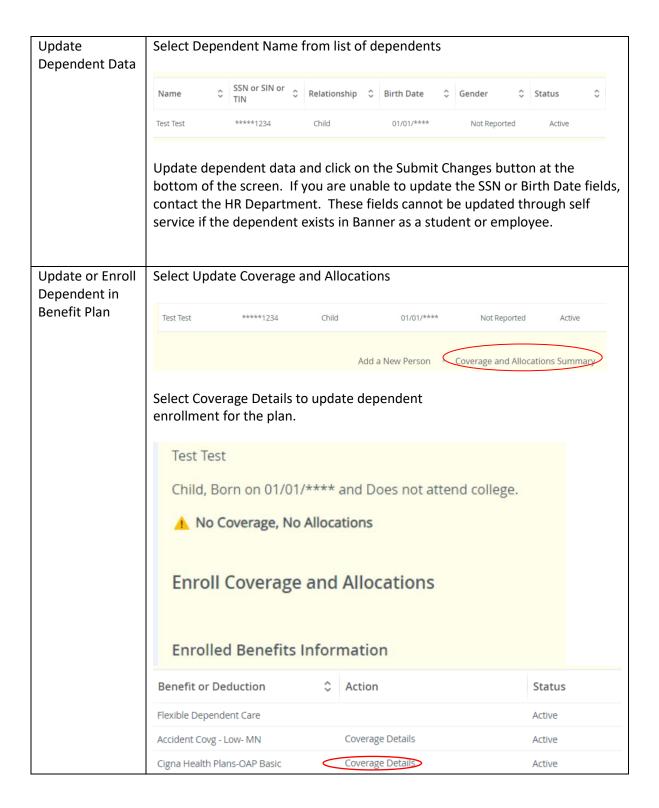

|              |
| Enrollment<br>Process | Restart Open Enrollm                                                                                                                                                                      | nent         |
|                       | To finish the Open Enrollment process and save your changes you <b>Complete</b> . You will receive an email confirming your elections after Complete.                                     | must click   |
|                       | Complete Restart Cancel Calculate Cost                                                                                                                                                    |              |