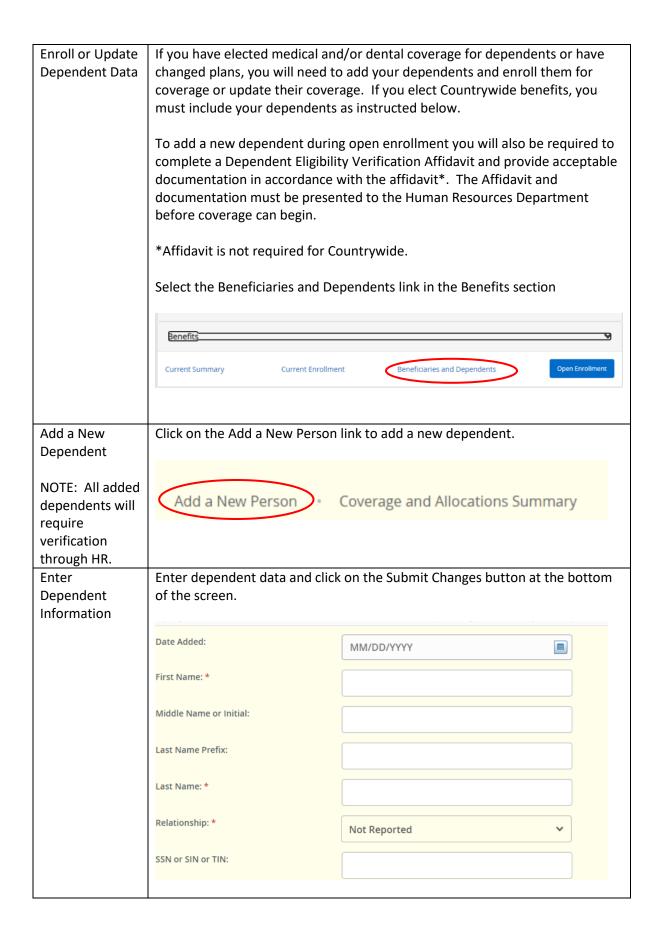

Updated October 2023

|                                               | Select the Flex Account you wish to participate in.                                                                                                                                                                             |  |  |
|-----------------------------------------------|---------------------------------------------------------------------------------------------------------------------------------------------------------------------------------------------------------------------------------|--|--|
|                                               | Flex Spending Group                                                                                                                                                                                                             |  |  |
|                                               | Flexible Dependent Care You have not selected this benefit deduction.                                                                                                                                                           |  |  |
|                                               | Flexible Health Reimbursement Account You have not selected this benefit deduction.  Open Enrollment                                                                                                                            |  |  |
|                                               |                                                                                                                                                                                                                                 |  |  |
| Flexible Dependent Care Spending Account Plan | If you selected Flexible Dependent Care, enter the annual amount you wish contribute to the plan. The Annual Goal Amount Minimum is \$300.00 and Maximum is \$5,000.00. After entering the data click on the Add Choice button. |  |  |
|                                               | * -indicates a required field                                                                                                                                                                                                   |  |  |
|                                               | Flexible Dependent Care                                                                                                                                                                                                         |  |  |
|                                               | Deduction Effective as of:                                                                                                                                                                                                      |  |  |
|                                               | Annual Goal Amt (up to \$5000) 999999.99 : *                                                                                                                                                                                    |  |  |
|                                               |                                                                                                                                                                                                                                 |  |  |
|                                               | Add Choice                                                                                                                                                                                                                      |  |  |
| Flexible Health<br>Reimburse-ment<br>Account  | If you selected Flexible Health, enter the annual amount you wish to contribute to the Plan. The Annual Goal Amount minimum is \$300.00 and Maximum is \$3,050.00. After entering the data click on the Add Choice Button.      |  |  |
| Enrolling in                                  | Click on Miscellaneous.                                                                                                                                                                                                         |  |  |
| Voluntary<br>Benefits                         | Benefits Effective Date: 01/01/2024                                                                                                                                                                                             |  |  |
|                                               | Group Benefits Status                                                                                                                                                                                                           |  |  |
|                                               | Health No choices made in this group.                                                                                                                                                                                           |  |  |
|                                               | Flex Spending No choices made in this group.                                                                                                                                                                                    |  |  |
|                                               | Miscellaneous No choices made in this group.                                                                                                                                                                                    |  |  |
|                                               | Start Open Enrollment                                                                                                                                                                                                           |  |  |