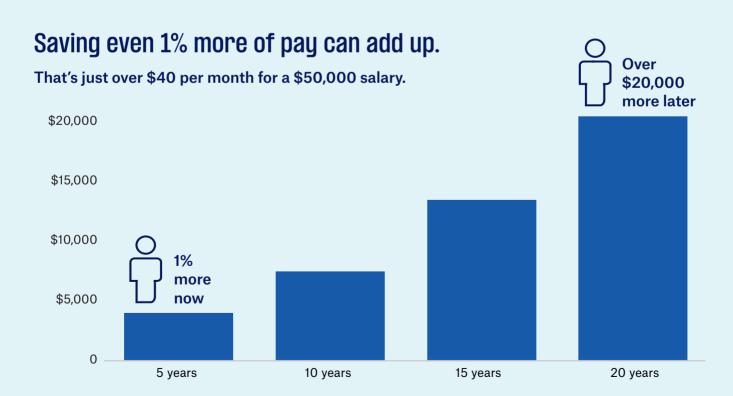

## Give your savings a boost.

Contributing a little more to your retirement plan now can make a difference over time. See how much more you may have after 20 years by contributing just 1% more of salary.

## YOUR FUTURE WON'T WAIT

This hypothetical example assumes an annual salary of \$50,000, a contribution rate of 1% and an annual salary increase of 1%. It also assumes a 6% annual rate of return on investment. It does not represent the actual performance of any TIAA account, nor does it reflect expenses or taxes, which would reduce performance. Total returns and the principal value of the accounts will fluctuate, and yields may vary. This chart cannot predict or project investment performance.